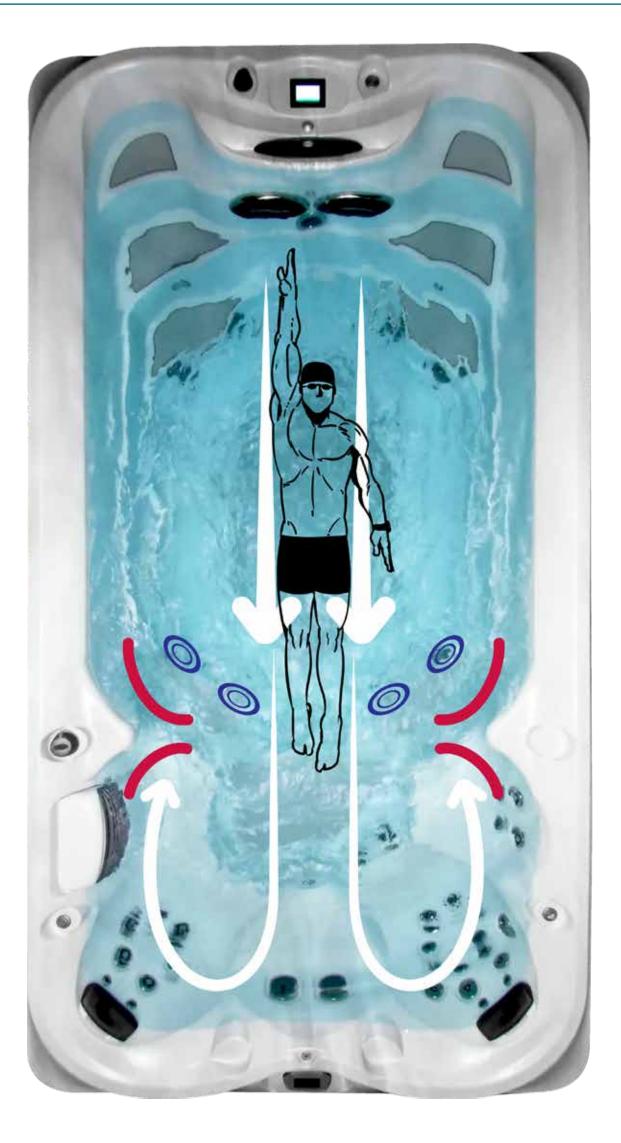

#### **Reflective Hips**

PowerPro<sup>®</sup> Jets

hydromassage

Adjustable high-flow, low pressure

Shell design helps stop reflective ways for consistently smoother water

#### DESIGN

- A unique SmoothSwim<sup>™</sup> shell design incorporates hips in the shell to stop reflective waves and keep you in your swim lane
- An exclusive swim selector control near the swim blades let you adjust your experience at the touch of a button, from swim current speed to preprogrammed workout mode
- Return suctions located at the opposite end of swim blades eliminate turbulence, producing a conveyor belt-like swim system for a smoother swim

#### DESIGN

- A unique SmoothSwim<sup>™</sup> shell design stops reflective waves, so you can always enjoy the perfect swim
- A ProTouch<sup>™</sup> control lets you turn on your swim jets and adjust your hydrotherapy experience at the tap touch of a button
- Return suctions located at the opposite end of swim jets eliminate turbulence, producing a conveyor belt-like swim system for a smoother swim