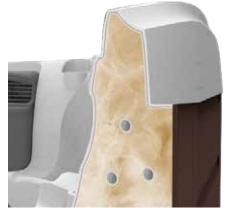

#### ANTHROPOMETRIC DIMENSIONS

By studying the anthropometric dimensions of the 5<sup>th</sup> percentile of females and 95<sup>th</sup> percentile of males, we can design hydromassage based on the average dimensions of 90% of the population to deliver a personalized massage.

### ERGONOMIC SEATING

Seats designed to follow the contours of the body and recessed jets placed to perfectly match the muscle structure of the human form delivers a comfortable, premium hydromassage experience for most body types.

Jacuzzi<sup>®</sup> Swim Spas feature four seats designed to follow the contours of the body. Adjustable pillows and recessed PowerPro<sup>®</sup> jets placed to perfectly match key muscles used to swim deliver a comfortable, premium hydromassage experience.