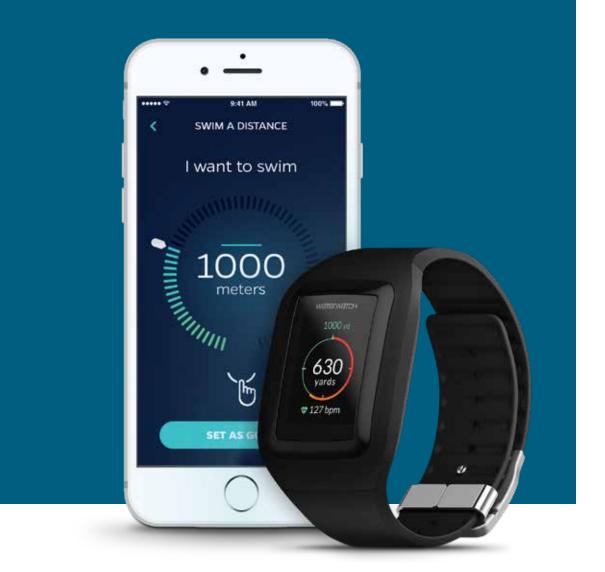

## WATERWATCH<sup>™</sup> FITNESS TRACKING TOOL

The only swim watch made specifically for swim spas

- Monitor your performance (calories, distance, laps, interval times)
- Track heart rate with vibration feedback
- Measure fitness progress in real-time

## IN-HOME GUIDANCE

- Water-proof guidance on your wrist
- Set goals and upload to a computer
- Work out in the convenience of home

- Compete against others worldwide
- Use for swim and resistance training
- Designed for all fitness levels