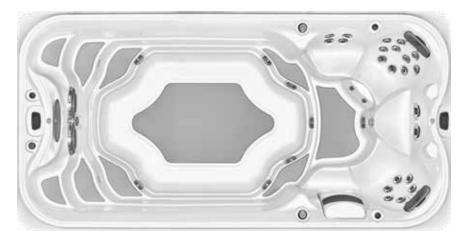

#### **Reflective Hips**

PowerPro<sup>®</sup> Jets

hydromassage

Adjustable high-flow, low pressure

Shell design helps stop reflective ways for consistently smoother water

#### DESIGN

- A unique SmoothSwim<sup>™</sup> shell design incorporates hips in the shell to stop reflective waves and keep you in your swim lane
- An exclusive swim selector control near the swim blades let you adjust your experience at the touch of a button, from swim current speed to preprogrammed workout mode
- Return suctions located at the opposite end of swim blades eliminate turbulence, producing a conveyor belt-like swim system for a smoother swim

#### DESIGN

- A unique SmoothSwim<sup>™</sup> shell design stops reflective waves, so you can always enjoy the perfect swim
- A ProTouch<sup>™</sup> control lets you turn on your swim jets and adjust your hydrotherapy experience at the tap touch of a button
- Return suctions located at the opposite end of swim jets eliminate turbulence, producing a conveyor belt-like swim system for a smoother swim