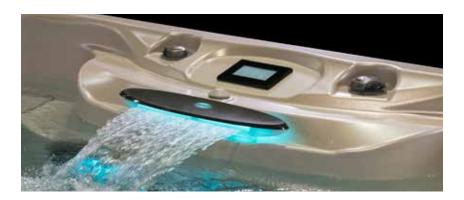

#### **FEATURES:**

- WaterWatch<sup>™</sup> Accessory
- ProEndure<sup>™</sup> Cabinetry
- Swim Selector Control
- ProTouch<sup>™</sup> Control
- PowerPro<sup>®</sup> Jets
- PowerPro<sup>®</sup> DX Swim Blade
- SteadySwim<sup>™</sup> Buoyancy Jet
- CLEAR**RAY**<sup>®</sup> UV-C System
- Multi-stage filtration
- Quick Drain System
- Soft Stride mat
- Illuminated Waterfall
- Premium LED Lighting
- Adjustable Headrests
- Status Indicator Light
- Exterior Running Lights

#### EASE OF USE

- Soft Stride mats allow you to enter and exit the swim spa safely
- Stunning, durable, synthetic wood cabinetry with an at-a-glance status indicator light that changes colors when your swim spa needs attention
- Swim rails are always within reach