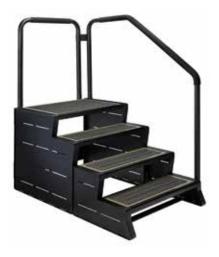

#### 4-TIER AQUA STEP

Made with long-lasting, weatherresistant materials, steps that match your Jacuzzi<sup>®</sup> Swim Spa make it easy to enter and exit the water.