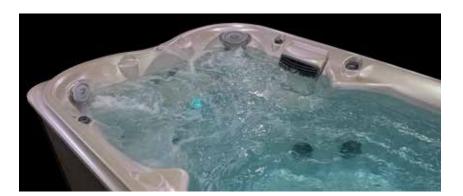

## HYDROMASSAGE

Through the combination of versatile PowerPro<sup>®</sup> Jets, and our ergonomically designed seats, our products deliver an adjustable high-flow, low-pressure hydromassage and a powerful swim experience.

Jacuzzi<sup>®</sup> Swim Spas feature four seats designed to follow the contours of the body. Adjustable pillows and recessed PowerPro<sup>®</sup> jets placed to perfectly match key muscles used to swim deliver a comfortable, premium hydromassage experience.