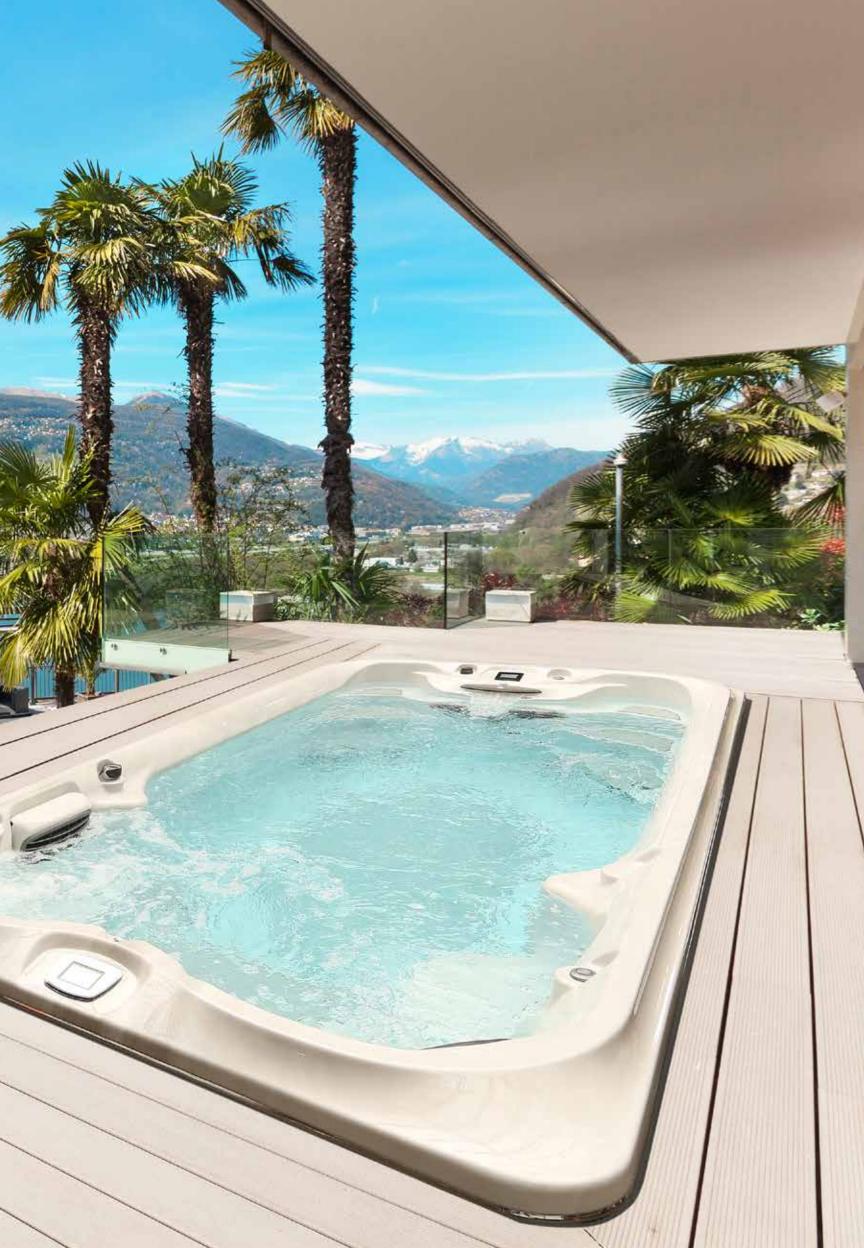

Jacuzzi<sup>®</sup> Swim Spas are engineered to be the most energy efficient swim spa in the world. Offering the perfect alternative to a traditional swimming pool, swim spas are the perfect way to swim, workout, or just have fun all year long.