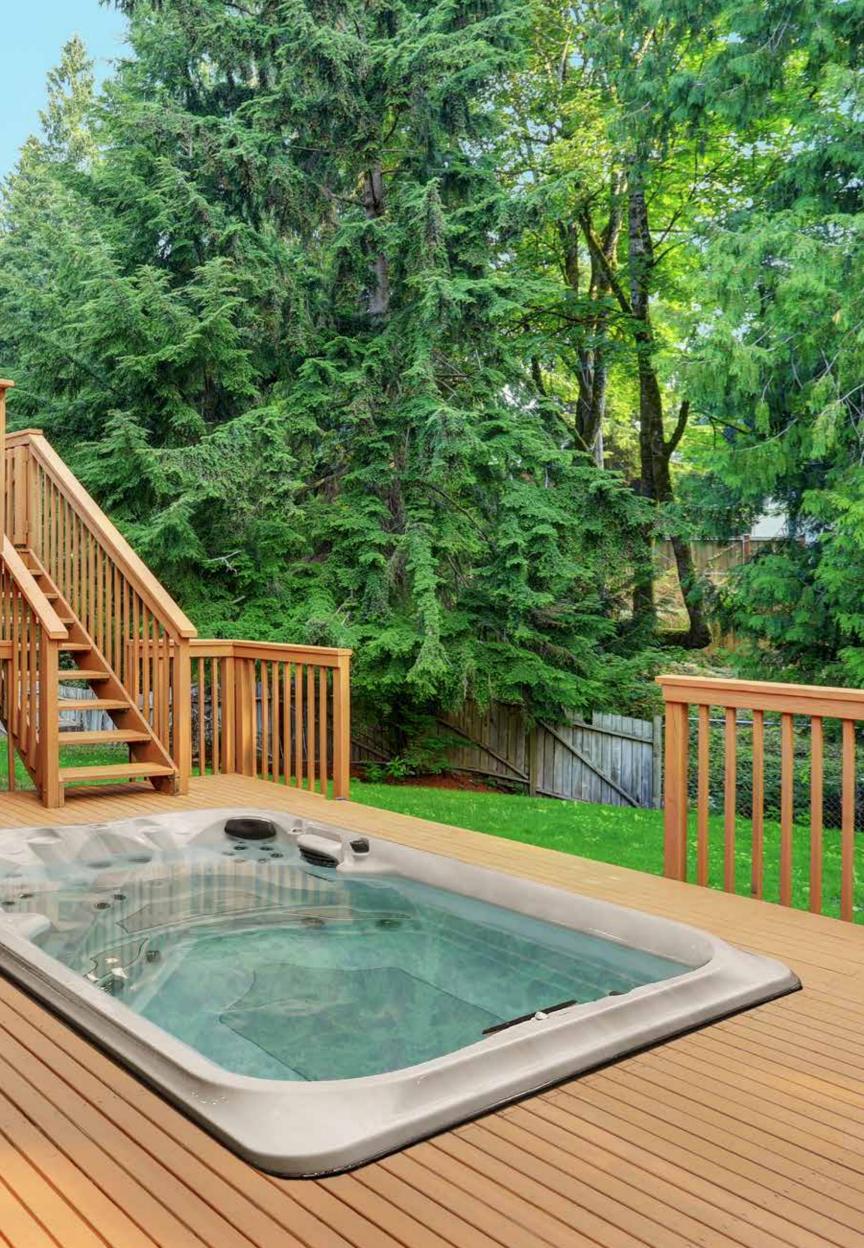

## INNOVATION

Bring the traditional gym workout into the backyard year-round with the versatility of a swim spa. From low-impact current resistance to ergonomically-designed therapy seats, you can create the perfect swim experience for any skill level.

## WATERWATCH<sup>™</sup> FITNESS TRACKING TOOL

The only swim watch made specifically for swim spas

- Monitor your performance (calories, distance, laps, interval times)
- Track heart rate with vibration feedback
- Measure fitness progress in real-time

## IN-HOME GUIDANCE

- Water-proof guidance on your wrist
- Set goals and upload to a computer
- Work out in the convenience of home

- Compete against others worldwide
- Use for swim and resistance training
- Designed for all fitness levels