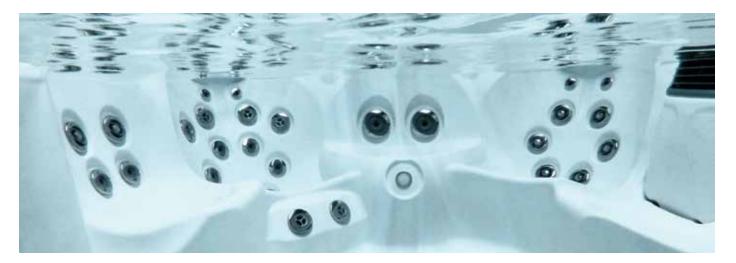

## HYDROMASSAGE

Through the combination of versatile PowerPro<sup>®</sup> Jets, and our ergonomically designed seats, our products deliver an adjustable high-flow, low-pressure hydromassage and a powerful swim experience.

### ERGONOMIC SEATING

Seats designed to follow the contours of the body and recessed jets placed to perfectly match the muscle structure of the human form delivers a comfortable, premium hydromassage experience for most body types.

Jacuzzi<sup>®</sup> Swim Spas feature four seats designed to follow the contours of the body. Adjustable pillows and recessed PowerPro<sup>®</sup> jets placed to perfectly match key muscles used to swim deliver a comfortable, premium hydromassage experience.