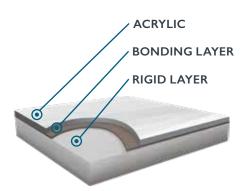

### **ENERGY EFFICIENT ENGINEERING**

The combination of a strong shell, foam insulation, SmartSeal<sup>®</sup> insulation, insulated floor and fully-adjustable venting help boost eco-efficiency.

**PROFUSION<sup>™</sup> SHELL** Three layers of material for a strong, scratch-resistant shell

FOAM INSULATION

An air, moisture, and sound barrier adding structural integrity to pipes

SMARTSEAL® TECHNOLOGY Heat-reflecting insulation made for the coldest winters.