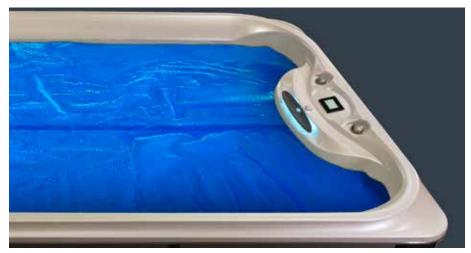

## CLEAN WATER

We put the choice between chlorine or bromine systems with the

power of UV-C technology.

## CLEARRAY<sup>®</sup> UV-C TECHNOLOGY

Nature-inspired technology neutralizes pathogens

Provides a soft, silky feel to the water

Same technology used in bottled drinking water, aquariums, and hospitals

Sophisticated yet simple, our water management system is truly designed for ease of use and exceptional performance. Utilizing CLEAR**RAY**<sup>®</sup> technology and multi-stage filtration, Jacuzzi<sup>®</sup> Brand technology makes it easy to maintain clean and clear water.

#### CLEARRAY<sup>®</sup> UV-C TECHNOLOGY

Instantly clarifies the water.

- Nature-inspired ultraviolet light to neutralize pathogens in the water
- UV-C Technology has been used in the bottling and beverage industry, municipal water plants, hospitals, aquariums and more for years
- Neutralizes 99.9% of water-borne pathogens