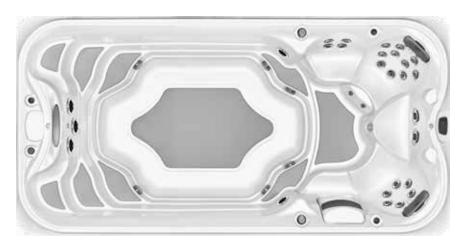

#### ТΜ J-16 Power Pro

DIMENSIONS \* 186 in x 93 in x 53 in 472 cm x 236 cm x 135 cm

USABLE SWIM AREA 112 in 284 cm

DRY WEIGHT 2,560 lbs. 1,162 kg.

TOTAL FILLED WEIGHT 19,394 lbs. 8,799 kg.

AVERAGE SPA VOLUME 2,010 US gallons 7,638 liters

PUMP I 4HP/2SPD/12/1A (NA) 3HP/2SPD/10/3A (EU/UK/AUS/NZ)

PUMP 2 4HP/2SPD/10/3.5A (NA) 3HP/2SPD/8.6/2.8A (EU/UK/AUS/NZ)

PUMP 3 4HP/2SPD/10/3.5A (NA) 3HP/2SPD/8.6/2.8A (EU/UK/AUS/NZ)

PUMP 4 4HP/2SPD/10/3.5A (NA) 3HP/2SPD/8.6/2.8A (EU/UK/AUS/NZ)