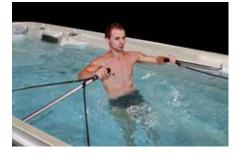

#### AQUA-ROWING KIT

A combination of stainless steel oars and rubber bands attach to swivel anchors allowing you to accomplish the full rowing motion. This is an excellent upper body and abdominal workout.