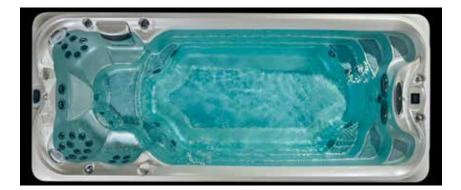

## PRECISION SWIM

The best high-performance swim experience combines the latest aquatic technology with the expertise of Jacuzzi<sup>®</sup> PowerPro<sup>®</sup> Jets for a predictable swim.

### BALANCED SWIM JETS

Adjustable flow of the swim jets produces consistently smooth water simultaneously, so that you can maintain a steady swim without being pushed out of your swim lane.

### REFLECTIVE HIPS

A unique shell design incorporates hips to stop reflective waves, so you can always enjoy the perfect swim.

### FLOW RETURN SUCTIONS

Suctions towards the back of the swim spa pull the flow of water for a more predictable current.

### STEADYSWIM<sup>™</sup> BUOYANCY JET

A unique buoyancy jet combines just the right amount of air with an extremely predictable current to help elevate you into the proper body position so you can focus on perfecting your stroke.

## HYDROMASSAGE

Through the combination of versatile PowerPro<sup>®</sup> Jets, and our ergonomically designed seats, our products deliver an adjustable high-flow, low-pressure hydromassage and a powerful swim experience.