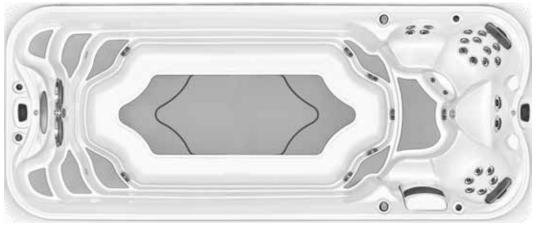

Jacuzzi<sup>®</sup> Swim Spas feature four seats designed to follow the contours of the body. Adjustable pillows and recessed PowerPro<sup>®</sup> jets placed to perfectly match key muscles used to swim deliver a comfortable, premium hydromassage experience.

### **RX JET THERAPY SEAT**

Targeting common swim muscles, the spinning RX jet seat delivers comforting **relief to the back and neck** utilizing the highest performance hydromassage the Jacuzzi<sup>®</sup> Brand offers.

Alleviating swimmer's soreness in the **neck, shoulders and back**, the full coverage massage seats delivers a deep, adjustable, rifling, spiral stream of air and water.