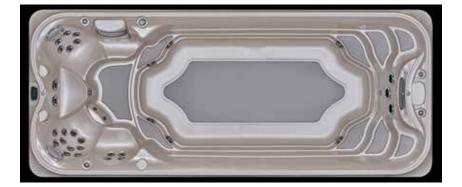

## J-19 Power Pro<sup>™</sup>

DIMENSIONS 222 in x 93 in x 53 in 564 cm x 236 cm x 135 cm

USABLE SWIM AREA 148 in 376 cm DRY WEIGHT 3.028 lbs.

I,374 kg.

#### TOTAL FILLED WEIGHT 22,948 lbs. 10,412 kg. AVERAGE SPA VOLUME 2,378 US gallons 9,038 liters PUMP I 4HP/2SPD/12/1A (NA) 3HP/2SPD/10/3A (EU/UK/AUS/NZ)

### UNIT COST: \$ 40,995 US