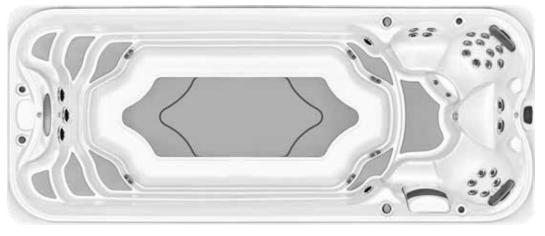

## J-19 Power Active™

DIMENSIONS 222 in x 93 in x 53 in 564 cm x 236 cm x 135 cm

USABLE SWIM AREA 148 in 376 cm **DRY WEIGHT** 3,028 lbs.

1,374 kg.

TOTAL FILLED WEIGHT 22,948 lbs. 10,412 kg AVERAGE SPA VOLUME 2,378 US gallons 9,038 liters

### UNIT COST: \$ 34,995 US

PUMP I 4HP/2SPD/12/1A (NA) 3HP/2SPD/10/3A (EU/UK/AUS/NZ)

PUMP 2 5HP/ISPD/I5A (NA) 4HP/ISPD/I2.7À (EU/UK/AUS/NZ)

I6<sup>™</sup>

DIMENSIONS \* 186 in x 93 in x 53 in 472 cm x 236 cm x 135 cm