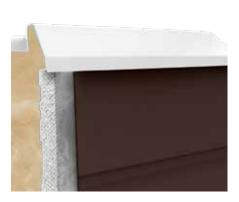

### **ENERGY EFFICIENT ENGINEERING**

The combination of a strong shell, foam insulation, SmartSeal<sup>®</sup> insulation, insulated floor and fully-adjustable venting help boost eco-efficiency.

**PROFUSION<sup>™</sup> SHELL** Three layers of material for a strong, scratch-resistant shell

#### <sup>~</sup> ProFusion<sup>™</sup> Shell

Three layers for a strong, scratch-resistant shell

#### **Galvanized Steel Frame**

Designed for durability and increased structural support

#### **Superior Foam Insulation**

Retains heat, absorbs noise, and supports plumbing

#### Durable ProPolymer<sup>™</sup> Base

Impervious to nature and moisture, and makes installation easy