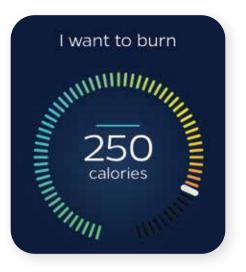

## WATERWATCH<sup>™</sup> FITNESS TRACKING TOOL

The only swim watch made specifically for swim spas

- Monitor your performance (calories, distance, laps, interval times)
- Track heart rate with vibration feedback
- Measure fitness progress in real-time

## IN-HOME GUIDANCE

- Water-proof guidance on your wrist
- Set goals and upload to a computer
- Work out in the convenience of home

- Compete against others worldwide
- Use for swim and resistance training
- Designed for all fitness levels