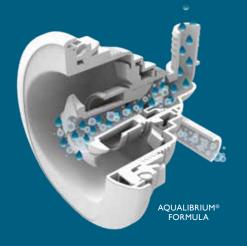

### COMPLETE BALANCE

Using the Aqualibrium<sup>®</sup> Formula, each jet is individually calibrated to deliver the perfect balance of air and water, then precisely paired with the exact pump-to-jet ratio needed to ensure a balanced experience in each and every seat.