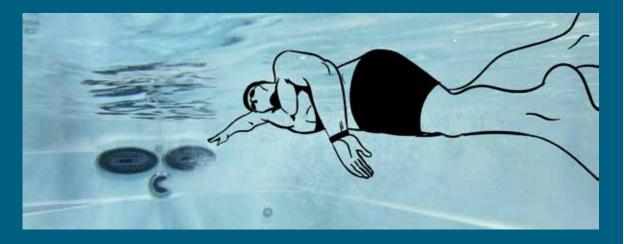

## PRECISION SWIM

The best high-performance swim experience combines the latest aquatic technology with the expertise of Jacuzzi<sup>®</sup> PowerPro<sup>®</sup> Jets for a predictable swim.

### BALANCED SWIM JETS

Adjustable flow of the swim jets produces consistently smooth water simultaneously, so that you can maintain a steady swim without being pushed out of your swim lane.

### REFLECTIVE HIPS

A unique shell design incorporates hips to stop reflective waves, so you can always enjoy the perfect swim.

### FLOW RETURN SUCTIONS

Suctions towards the back of the swim spa pull the flow of water for a more predictable current.

### STEADYSWIM<sup>™</sup> BUOYANCY JET

A unique buoyancy jet combines just the right amount of air with an extremely predictable current to help elevate you into the proper body position so you can focus on perfecting your stroke.