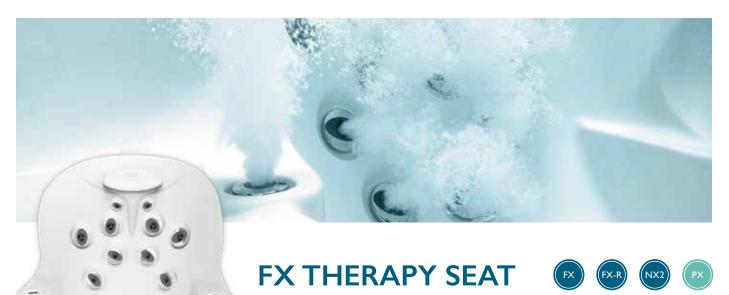

Jacuzzi<sup>®</sup> Swim Spas feature four seats designed to follow the contours of the body. Adjustable pillows and recessed PowerPro<sup>®</sup> jets placed to perfectly match key muscles used to swim deliver a comfortable, premium hydromassage experience.

### **RX JET THERAPY SEAT**

Targeting common swim muscles, the spinning RX jet seat delivers comforting **relief to the back and neck** utilizing the highest performance hydromassage the Jacuzzi<sup>®</sup> Brand offers.

Alleviating swimmer's soreness in the **neck, shoulders and back**, the full coverage massage seats delivers a deep, adjustable, rifling, spiral stream of air and water.