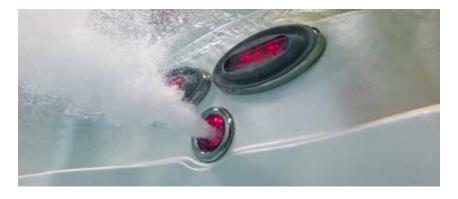

### BALANCED SWIM JETS

Adjustable flow of the swim jets produces consistently smooth water simultaneously, so that you can maintain a steady swim without being pushed out of your swim lane.

### REFLECTIVE HIPS

A unique shell design incorporates hips to stop reflective waves, so you can always enjoy the perfect swim.

### FLOW RETURN SUCTIONS

Suctions towards the back of the swim spa pull the flow of water for a more predictable current.

### STEADYSWIM<sup>™</sup> BUOYANCY JET

A unique buoyancy jet combines just the right amount of air with an extremely predictable current to help elevate you into the proper body position so you can focus on perfecting your stroke.