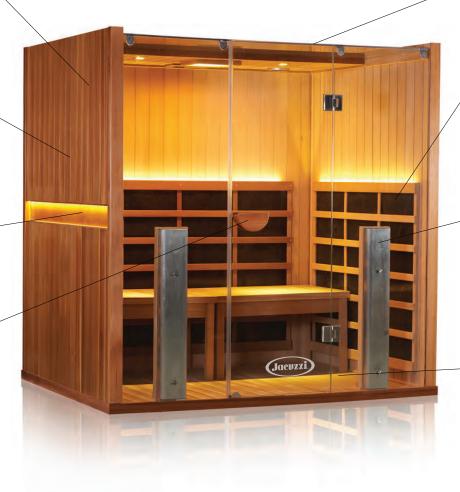

### BEAUTIFUL ACCENT LIGHTS

Energy efficient LED lights highlight the beauty of your sauna while providing gentle ambient lighting.

### THERAPEUTIC FAR INFRARED HEATERS

Our exclusive True Wave™ combination carbon/ceramic low EMF / low ELF heaters surround you in healing infrared heat.

### TRUE WAVE™ FULL SPECTRUM HEATERS

Our full spectrum near, mid and far infrared heaters deliver over 20 times the power of the nearest competitor. Our patented heating system allows for the deepest penetration with peak performance.

#### **HEATED FLOOR**

The large interior space allows plenty of room for yoga poses. The infrared heat from the heated floor will help you ease into your stretch.

#### **DIGITAL KEYPAD CONTROLS**

Never Fail<sup>™</sup> digital keypad controls temperature, time, lights, heater intensity and reservation mode.