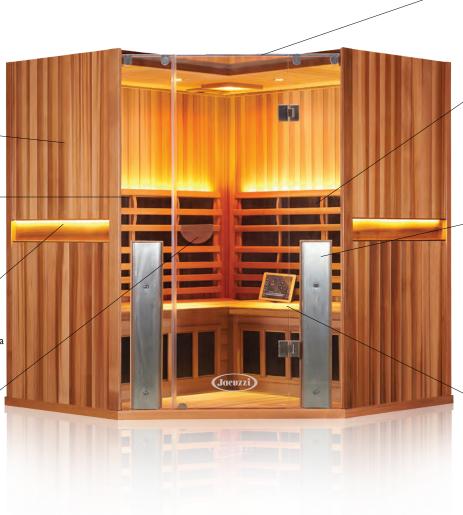

#### **BUILT-IN CHARGING** AND AUDIO STATION

Charge your tablet or smartphone inside the sauna and connect your favorite audio device with Bluetooth or the included MP3 jack.

## **BUILT-IN ERGONOMIC** BACKREST

Relax close to the soothing infrared heat against the Chiropractor designed built-in ergonomic backrest.

## **BEAUTIFUL ACCENT** LIGHTS

Energy efficient LED lights highlight the beauty of your sauna while providing gentle ambient lighting.

#### COMBINATION DOOR HANDLE/TABLET **CRADLE FOR EASY** MEDIA VIEWING

Place your tablet on the door handle for easy viewing of your favorite shows or movies.

#### **ITALIAN INSPIRED DESIGN AND GLASS** ROOF

The open feel and beautiful design of your Sanctuary sauna will compliment every room.

#### THERAPEUTIC FAR **INFRARED HEATERS**

Our exclusive True Wave™ combination carbon/ceramic low EMF / low ELF heaters surround you in healing infrared heat.

#### TRUE WAVE™ FULL SPECTRUM HEATERS

Our full spectrum near, mid and far infrared heaters deliver over 20 times the power of the nearest leading competitor. Our patented heating system allows for the deepest penetration with peak performance for the best results.

## DOCTOR DESIGNED **ERGONOMIC BENCH**

Relax in comfort with our reversible bench. The extra deep bench is ergonomic on one side and flat on the other for maximum comfort. The bench can be flipped at any time.

## ENHANCED AUDIO SOUND SYSTEM

Bluetooth and AUX inputs makes it easy to connect and listen to your audio devices

# DIGITAL KEYPAD CONTROLS

Exterior

Back Walls: 71"

Side Walls: 38"

Front Wall: 47"

Height: 77"

# COLOR LIGHT THERAPY

Your Sanctuary sauna comes standard with our healing Chromotherapy. Choose from one of twelve colors or auto-cycle through all color tones.