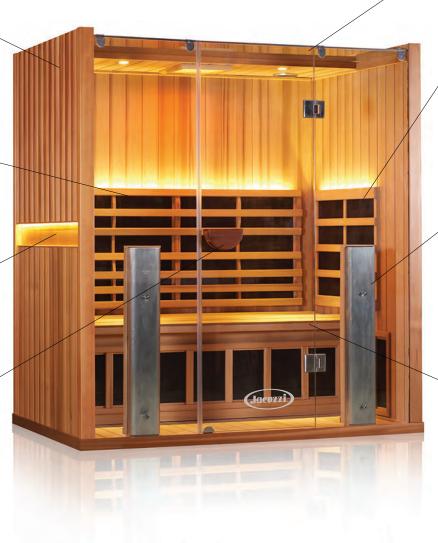

#### BUILT-IN CHARGING AND AUDIO STATION

Charge your tablet or smartphone inside the sauna and connect your favorite audio device with Bluetooth or the included MP3 jack.

## BUILT-IN ERGONOMIC BACKREST

Relax close to the soothing infrared heat against the Chiropractor designed built-in ergonomic backrest.

## BEAUTIFUL ACCENT LIGHTS

Energy efficient LED lights highlight the beauty of your sauna while providing gentle ambient lighting.

### COMBINATION DOOR HANDLE/TABLET CRADLE FOR EASY MEDIA VIEWING

Place your tablet on the door handle for easy viewing of your favorite shows or movies.

ITALIAN INSPIRED DESIGN AND GLASS ROOF

The open feel and beautiful design of your Sanctuary sauna will compliment every room.

### THERAPEUTIC FAR INFRARED HEATERS

Our exclusive True Wave™ combination carbon/ceramic low EMF / low ELF heaters surround you in healing infrared heat.

## TRUE WAVE™ FULL SPECTRUM HEATERS

Our full spectrum near, mid and far infrared heaters deliver over 20 times the power of the nearest leading competitor. Our patented heating system allows for the deepest penetration with peak performance for the best results.

### DOCTOR DESIGNED ERGONOMIC BENCH

Relax in comfort with our reversible bench. The extra deep bench is ergonomic on one side and flat on the other for maximum comfort. The bench can be flipped at any time.